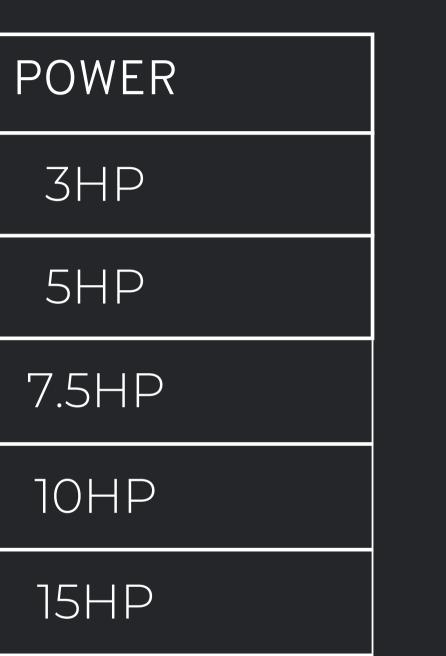

### **SIZE AND CAPACITY SPECIFICATIONS**

| SIZE  |  |
|-------|--|
| 160L  |  |
| 200L  |  |
| 320L  |  |
| 500L  |  |
| 1000L |  |

GET YOUR OWN AIR COMPRESSOR FROM ULTRAMIX GERMAN TECH NOW!

ultramixgermantech@gmail.com