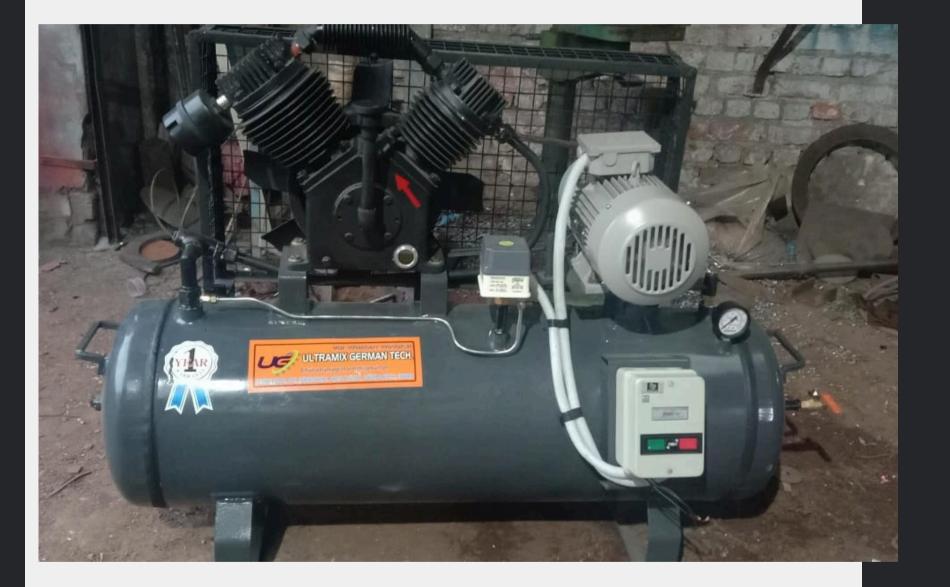

# A COMPESSOR

Curated by **PROFFESIONALS** -

INDUSTRIAL AIR COMPRESSOR IS A HIGH-PERFORMANCE MACHINE DESIGNED TO GENERATE AND SUPPLY COMPRESSED AIR FOR VARIOUS INDUSTRIAL APPLICATIONS. IT CONVERTS POWER INTO PRESSURIZED AIR, ENABLING THE OPERATION OF PNEUMATIC TOOLS, MACHINERY, AND AUTOMATED SYSTEMS. KNOWN FOR ITS EFFICIENCY, DURABILITY, AND RELIABILITY, IT IS WIDELY USED ACROSS INDUSTRIES SUCH AS MANUFACTURING, CONSTRUCTION AND ENERGY TO ENHANCE PRODUCTIVITY AND STREAMLINE OPERATIONS.





### A GLANCE AT THE PRODUCT



#### ULTRAMIX GERMAN TECH- AIR COMPRESSOR SERIES



### FEATURES OF AIR COMPRESSOR

- 1. High Efficiency: Delivers consistent compressed air for various industrial applications, reducing energy consumption.
- 2. Versatile Applications: Powers pneumatic tools, machinery, conveyors, and automation systems across multiple industries.
- 3. Continuous Operation: Designed for long hours of use with minimal downtime. 4. Cost-Effective: Reduces the need for manual labor and speeds up industrial processes. 5. Reliable Performance: Provides steady air pressure for smooth and efficient operations. 6. Low Maintenance: Durable construction with fewer moving parts, minimizing wear and

- tear.
- 7. Customizable Options: Available in different sizes, capacities, and types (rotary screw, reciprocating,