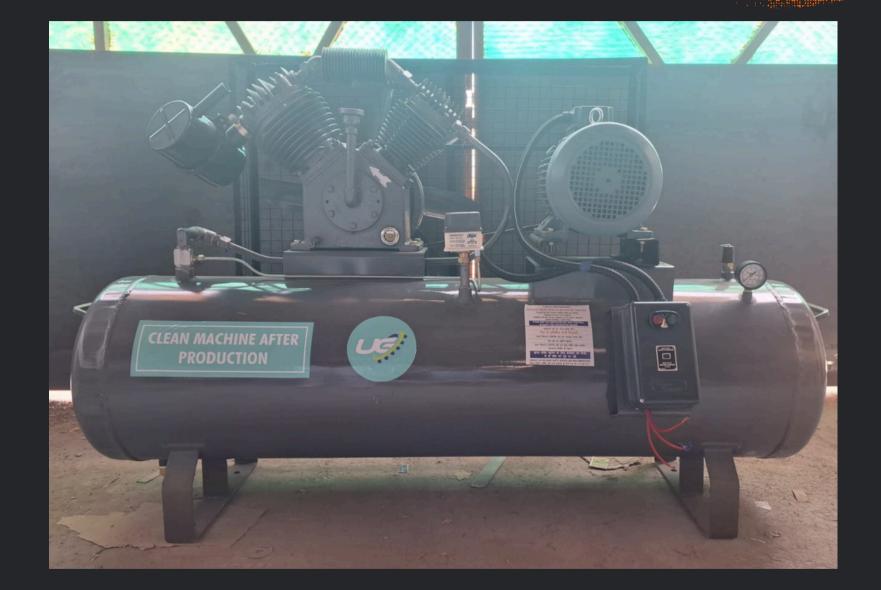

# A COMPESSOR

Curated by **PROFFESIONALS** -

INDUSTRIAL AIR COMPRESSOR IS A HIGH-PERFORMANCE MACHINE DESIGNED TO GENERATE AND SUPPLY COMPRESSED AIR FOR VARIOUS INDUSTRIAL APPLICATIONS. IT CONVERTS POWER INTO PRESSURIZED AIR, ENABLING THE OPERATION OF PNEUMATIC TOOLS, MACHINERY, AND AUTOMATED SYSTEMS. KNOWN FOR ITS EFFICIENCY, DURABILITY, AND RELIABILITY, IT IS WIDELY USED ACROSS INDUSTRIES SUCH AS MANUFACTURING, CONSTRUCTION AND ENERGY TO ENHANCE PRODUCTIVITY AND STREAMLINE OPERATIONS.





### A GLANCE AT THE PRODUCT



#### ULTRAMIX GERMAN TECH- AIR COMPRESSOR SERIES



### FEATURES OF AIR COMPRESSOR

- 1. High Efficiency: Delivers consistent compressed air for various industrial applications, reducing energy consumption.
- 2. Versatile Applications: Powers pneumatic tools, machinery, conveyors, and automation systems across multiple industries.
- 3. Continuous Operation: Designed for long hours of use with minimal downtime. 4. Cost-Effective: Reduces the need for manual labor and speeds up industrial processes. 5. Reliable Performance: Provides steady air pressure for smooth and efficient operations. 6. Low Maintenance: Durable construction with fewer moving parts, minimizing wear and

- tear.
- 7. Customizable Options: Available in different sizes, capacities, and types (rotary screw, reciprocating, centrifugal) to meet industry-specific needs.



###